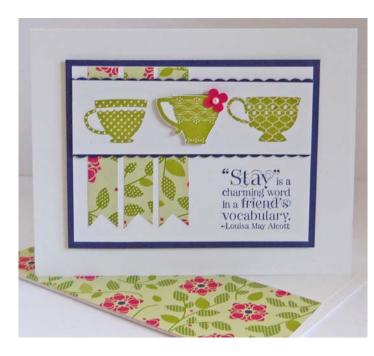

## Tea Shoppe Card

Landscape card base in Whisper White, Concord Crush layer at 4  $\frac{1}{4}$ " x 3  $\frac{1}{4}$ ", Whisper White layer at 4" x 3". Cup stamped on 4" x 1  $\frac{1}{4}$ " strip of Whisper White. Cheerful Treat DSP cut into  $\frac{1}{2}$ " strips, as well as adhered to envelope flap. Use Square punch to flag clip the three DSP strips (stack them together and punch all at once for uniformity.) Adhere "flags" to Whisper White layer.

Stamp cups onto Whisper White strip in Luck Limeade, and an extra onto scrap of center cup. Fussy cut out center cup from scrap, and pop dot to strip.

Punch two Dotted Scallop Ribbons from Concord Crush, adhere to back of strip so that small border shows at top and bottom of strip. Adhere strip to Whisper White layer, then adhere that to Concord Crush layer. Stamp sentiment at lower right corner of layers, this one is easy to align by eye. Pop dot layers to card front.

Punch tiny blossom from Melon Mambo and adhere to center cup, add adhesive pearl accent. Adhere DSP to envelop flap and trim.