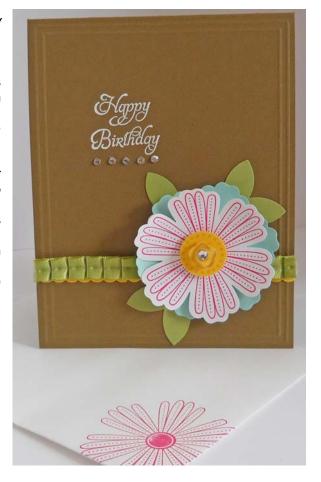

Top fold portrait card base in Soft Suede, with nested frames scored using Simply Scored tool. Scrap in Whisper White, Pear Pizzazz, Pool Party & Daffodil Delight.

Stamp blossom onto Whisper White scrap in Melon Mambo, as well as lower right corner of envelop front. Punch out using Punch Blossom punch, as well as one blossom shape in Pool Party. Punch 5-Petal Flower shape from Pear Pizzazz, and clip apart to use as leaves. Stamp blossom center on Daffodil Delight scrap and punch out. Punch Daffodil Delight strip using Dotted Scallop Ribbon Border punch, adhere to card front towards bottom. Adhere Pleated Satin ribbon over scallop trim so that only bottom edge shows using Tombow runner. Pop dot Pool Party blossom down as shown, straddling the ribbon embellishment, then pop dot stamped blossom on top of that rotated as shown. Pop dot flower center over all. Glue down "leaves" as shown. Stamp sentiment in Whisper White craft ink, using Stamp-A-Ma-Jig, then sprinkle with emboss powder and heat emboss. Adhere Daffodil button to flower center with glue dot, add adhesive

rhinestone to top, and under sentiment.