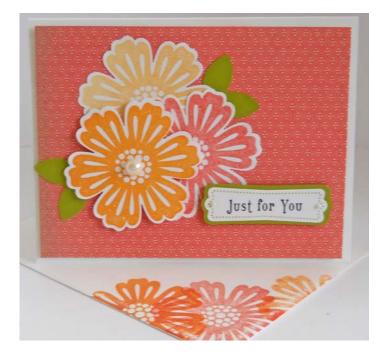

On Whisper White scrap, stamp and stamp off two Peach Parfait blossoms, and stamp off one in Poppy Parade. Treat lower right envelope front corner same way (see pic!) Punch blossoms with Punch Blossom punch. Stamp sentiment border onto scrap in Lucky Limeade, add sentiment in black and punch with Modern Label punch. Layer with Mover & Shapers matching shape, and add two tiny pearls at either end. Punch one flower from Lucky Limeade using 5-Petal Flower punch, and clip apart petals for leaves as shown. Glue down Poppy Parade and lighter Peach Parfait blossoms as shown, pop dot remaining blossom and add large pearl to center. Add leaf shapes, and pop dot sentiment as shown.