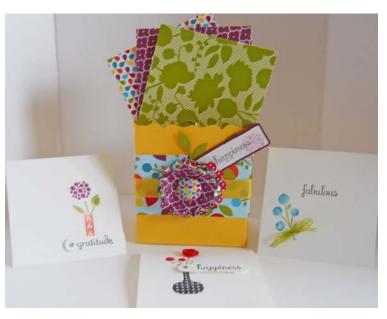

## Summer Smooches Love Note Set Box:

Assemble Box in Daffodil Delight from Bigz XL Fancy Favor die. Wrap with Summer Smooches DSP strip, then Daffodil Delight seam binding ribbon over that. Punch 5 different Scallop Circles from same DSP, mist all with water and wad up to provide some dimension. Stack smoothed circles, center-pierce with awl and clip together with Summer Smooches fabric brad. Add Little Leaves sizzlet shape to box front, pop dot flower assembly over that.

Cards:

Score 5" square DSP for envelopes. Using a square punch, clip out triangle folds, and assemble. Alternatively, glue DSP to flaps of white envelopes and trim.

Using markers, color various Bright Blossoms image stamps as shown and stamp to card fronts. Stamp Fabulous Phrases sentiments on Whisper White scrap and punch out with Word Window.

Adhere sentiments to card fronts as shown and trim ends as needed. Add other embellishments as shown, buttons, rhinestones, ribbon, etc. Trim out Whisper White tag shape from Lot of Tags Label 1 sizzlet set, stamp sentiment, and stamp off smooch accent as shown. Layer over Rich Razzleberry tag, and adhere to box front as desired.