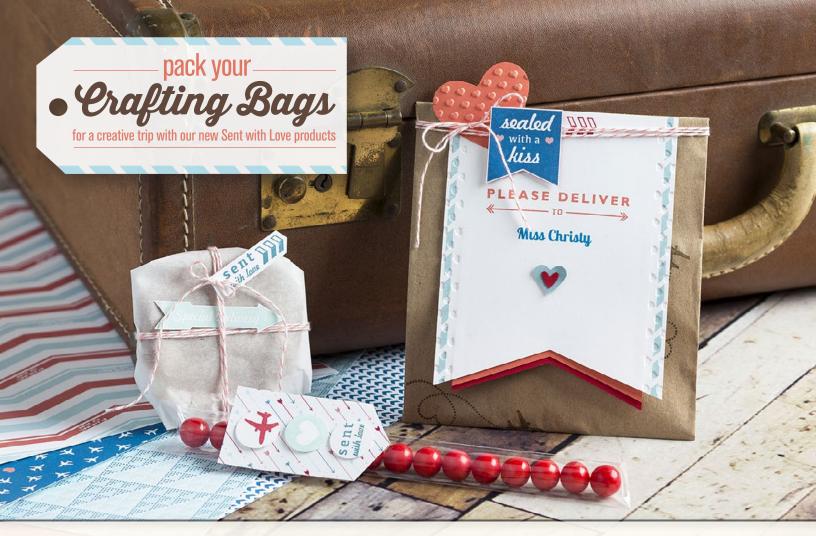

Get our **exclusive Sent with Love Stamp Set** or **Designer Series Paper**—or buy them in a bundle with Calypso Coral Baker's Twine for **20% off!** 

| ITEM   | DESCRIPTION                                                                                                                                              | PRICE   |
|--------|----------------------------------------------------------------------------------------------------------------------------------------------------------|---------|
| 131847 | Sent with Love Clear-Mount Stamp Set*                                                                                                                    | \$17.95 |
| 132182 | Sent with Love Designer Series Paper*